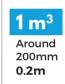

### UTE or 6 x 4 TRAILER (Small Single Axle) 1.8m x 1.2m

GUIDE = EVERY 45CM OF HEIGHT = 1 CUBIC METRE