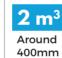

### 8 x 5 TRAILER (Small Dual Axle) 2.4m x 1.5m

GUIDE = EVERY 30CM OF HEIGHT = 1 CUBIC METRE