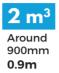

### SMALL TRUCK 3.6m x 2.0m

GUIDE = EVERY 14CM OF HEIGHT = 1 CUBIC METRE

600mm 0.6m

900mm 0.9m