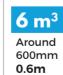

### 10 x 6 TRAILER (Large Dual Axle) 3.0m x 1.8m

GUIDE = EVERY 20CM OF HEIGHT = 1 CUBIC METRE

0.4m

# 10 x 6 TRAILER (Large Dual Axle) 3.0m x 1.8m

GUIDE = EVERY 20CM OF HEIGHT = 1 CUBIC METRE

Around 600mm 0.6m