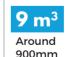

### SMALL TRUCK 3.6m x 2.0m

GUIDE = EVERY 14CM OF HEIGHT = 1 CUBIC METRE

### SMALL TRUCK 3.6m x 2.0m

GUIDE = EVERY 14CM OF HEIGHT = 1 CUBIC METRE

600mm 0.6m

900mm 0.9m