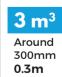

### 8 x 5 TRAILER (Small Dual Axle) 2.4m x 1.5m

GUIDE = EVERY 30CM OF HEIGHT = 1 CUBIC METRE