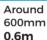

### 10 x 6 TRAILER (Large Dual Axle) 3.0m x 1.8m

GUIDE = EVERY 20CM OF HEIGHT = 1 CUBIC METRE

0.4m

# 10 x 6 TRAILER (Large Dual Axle) 3.0m x 1.8m

GUIDE = EVERY 20CM OF HEIGHT = 1 CUBIC METRE

Around 600mm 0.6m