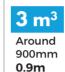

### SMALL TRUCK 3.6m x 2.0m

GUIDE = EVERY 14CM OF HEIGHT = 1 CUBIC METRE

600mm 0.6m

900mm 0.9m