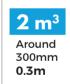

### UTE or 6 x 4 TRAILER (Small Single Axle) 1.8m x 1.2m

GUIDE = EVERY 45CM OF HEIGHT = 1 CUBIC METRE