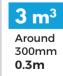

### 8 x 5 TRAILER (Small Dual Axle) 2.4m x 1.5m

GUIDE = EVERY 30CM OF HEIGHT = 1 CUBIC METRE