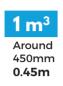

### UTE or 6 x 4 TRAILER (Small Single Axle) 1.8m x 1.2m

GUIDE = EVERY 45CM OF HEIGHT = 1 CUBIC METRE