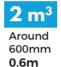

# 10 x 6 TRAILER (Large Dual Axle) 3.0m x 1.8m

GUIDE = EVERY 20CM OF HEIGHT = 1 CUBIC METRE

Around 600mm 0.6m