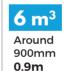

### SMALL TRUCK 3.6m x 2.0m

GUIDE = EVERY 14CM OF HEIGHT = 1 CUBIC METRE

### SMALL TRUCK 3.6m x 2.0m

GUIDE = EVERY 14CM OF HEIGHT = 1 CUBIC METRE

600mm 0.6m

900mm 0.9m