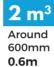

### 8 x 5 TRAILER (Small Dual Axle) 2.4m x 1.5m

GUIDE = EVERY 30CM OF HEIGHT = 1 CUBIC METRE