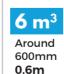

### 10 x 6 TRAILER (Large Dual Axle) 3.0m x 1.8m

GUIDE = EVERY 20CM OF HEIGHT = 1 CUBIC METRE

0.4m

# 10 x 6 TRAILER (Large Dual Axle) 3.0m x 1.8m

GUIDE = EVERY 20CM OF HEIGHT = 1 CUBIC METRE

Around 600mm 0.6m