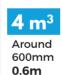

### SMALL TRUCK 3.6m x 2.0m

GUIDE = EVERY 14CM OF HEIGHT = 1 CUBIC METRE

### SMALL TRUCK 3.6m x 2.0m

GUIDE = EVERY 14CM OF HEIGHT = 1 CUBIC METRE

600mm 0.6m

900mm 0.9m