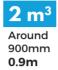

### 10 x 6 TRAILER (Large Dual Axle) 3.0m x 1.8m

GUIDE = EVERY 20CM OF HEIGHT = 1 CUBIC METRE

0.4m

# 10 x 6 TRAILER (Large Dual Axle) 3.0m x 1.8m

GUIDE = EVERY 20CM OF HEIGHT = 1 CUBIC METRE

Around 600mm 0.6m