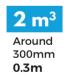

### UTE or 6 x 4 TRAILER (Small Single Axle) 1.8m x 1.2m

GUIDE = EVERY 45CM OF HEIGHT = 1 CUBIC METRE