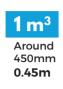

### UTE or 6 x 4 TRAILER (Small Single Axle) 1.8m x 1.2m

GUIDE = EVERY 45CM OF HEIGHT = 1 CUBIC METRE