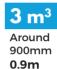

### 10 x 6 TRAILER (Large Dual Axle) 3.0m x 1.8m

GUIDE = EVERY 20CM OF HEIGHT = 1 CUBIC METRE

0.4m

# 10 x 6 TRAILER (Large Dual Axle) 3.0m x 1.8m

GUIDE = EVERY 20CM OF HEIGHT = 1 CUBIC METRE

Around 600mm 0.6m