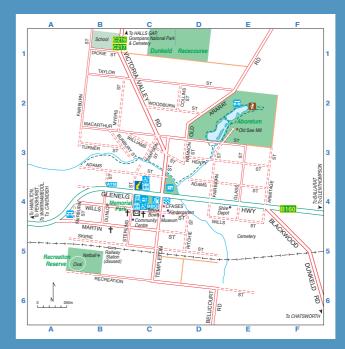

| Emergency Numbers                                                                                                                                                                                                                                                                                    | \$                                                                                         |                                                                                                                                                            | Map<br>Ref                                                     |
|------------------------------------------------------------------------------------------------------------------------------------------------------------------------------------------------------------------------------------------------------------------------------------------------------|--------------------------------------------------------------------------------------------|------------------------------------------------------------------------------------------------------------------------------------------------------------|----------------------------------------------------------------|
| Police, Ambulance,                                                                                                                                                                                                                                                                                   |                                                                                            | 000                                                                                                                                                        | nei                                                            |
| Fire                                                                                                                                                                                                                                                                                                 |                                                                                            | 100 110                                                                                                                                                    |                                                                |
| Powercor                                                                                                                                                                                                                                                                                             | Service difficulties                                                                       | 132 412                                                                                                                                                    | 0.4                                                            |
| Police Station                                                                                                                                                                                                                                                                                       | Parker St                                                                                  | 5577 2260                                                                                                                                                  | C4                                                             |
| Southern Grampians<br>Shire Council                                                                                                                                                                                                                                                                  | After hours<br>emergency<br>contact                                                        | 0418 528 313                                                                                                                                               |                                                                |
| Wannon Water                                                                                                                                                                                                                                                                                         | Customer Service<br>After Hours/<br>Emergency                                              | 1300 926 666                                                                                                                                               |                                                                |
| Southern Grampians                                                                                                                                                                                                                                                                                   | Shire Services                                                                             |                                                                                                                                                            |                                                                |
| Council Business<br>Centre                                                                                                                                                                                                                                                                           | 111 Brown St,<br>Hamilton 3300                                                             | 5573 0444                                                                                                                                                  |                                                                |
| Dunkeld Transfer<br>Station                                                                                                                                                                                                                                                                          | 7 Bellicourt Rd<br>Wed & Sun 1pm - 5                                                       | pm                                                                                                                                                         |                                                                |
| Home & Community<br>Care Services                                                                                                                                                                                                                                                                    |                                                                                            | 5551 8480<br>or 5551 8481                                                                                                                                  |                                                                |
| Family Day Care                                                                                                                                                                                                                                                                                      |                                                                                            | 5551 8484                                                                                                                                                  |                                                                |
| Maternal & Child Health                                                                                                                                                                                                                                                                              | Services                                                                                   | 5551 8488                                                                                                                                                  |                                                                |
| Health Services                                                                                                                                                                                                                                                                                      |                                                                                            |                                                                                                                                                            |                                                                |
| Dunkeld Medical<br>Services                                                                                                                                                                                                                                                                          | Stirling Pl                                                                                | 5572 2422                                                                                                                                                  |                                                                |
| Rebecca Howell<br>Massage Therapist                                                                                                                                                                                                                                                                  |                                                                                            | 0437 965 577                                                                                                                                               |                                                                |
| Community Services                                                                                                                                                                                                                                                                                   | ;                                                                                          |                                                                                                                                                            |                                                                |
| Community Bus                                                                                                                                                                                                                                                                                        | Every second<br>Tue. Not a general<br>community bus -<br>for HACC eligible<br>clients only | 5551 8480                                                                                                                                                  |                                                                |
| A 4 1 11 1 11                                                                                                                                                                                                                                                                                        |                                                                                            |                                                                                                                                                            |                                                                |
| Mobile Library                                                                                                                                                                                                                                                                                       | Parker St                                                                                  | 5573 0470                                                                                                                                                  | C4                                                             |
| Mobile Library<br>V-Line Bus Service                                                                                                                                                                                                                                                                 | Parker St<br>Tickets available on<br>stopping down from                                    | board. Bus                                                                                                                                                 | C4<br>C4                                                       |
| ,                                                                                                                                                                                                                                                                                                    | Tickets available on                                                                       | board. Bus                                                                                                                                                 |                                                                |
| V-Line Bus Service                                                                                                                                                                                                                                                                                   | Tickets available on                                                                       | board. Bus                                                                                                                                                 |                                                                |
| V-Line Bus Service<br>Schools                                                                                                                                                                                                                                                                        | Tickets available on                                                                       | board. Bus<br>Info Centre                                                                                                                                  | C4                                                             |
| V-Line Bus Service<br>Schools<br>Dunkeld Playgroup<br>Dunkeld                                                                                                                                                                                                                                        | Tickets available on<br>stopping down from                                                 | board. Bus<br>Info Centre<br>5577 2591                                                                                                                     | C4<br>D3                                                       |
| V-Line Bus Service<br>Schools<br>Dunkeld Playgroup<br>Dunkeld<br>Consolidated School                                                                                                                                                                                                                 | Tickets available on<br>stopping down from<br>Victoria Valley Rd                           | board. Bus<br>hlnfo Centre<br>5577 2591<br>5577 2384                                                                                                       | C4<br>D3<br>B1                                                 |
| V-Line Bus Service<br>Schools<br>Dunkeld Playgroup<br>Dunkeld<br>Consolidated School<br>Dunkeld Kindergarten                                                                                                                                                                                         | Tickets available on<br>stopping down from<br>Victoria Valley Rd                           | board. Bus<br>hlnfo Centre<br>5577 2591<br>5577 2384                                                                                                       | C4<br>D3<br>B1                                                 |
| V-Line Bus Service<br>Schools<br>Dunkeld Playgroup<br>Dunkeld<br>Consolidated School<br>Dunkeld Kindergarten<br>Sporting Clubs                                                                                                                                                                       | Tickets available on<br>stopping down from<br>Victoria Valley Rd<br>Wills St               | board. Bus<br>1 Info Centre<br>5577 2591<br>5577 2384<br>5577 2348                                                                                         | C4<br>D3<br>B1<br>C4                                           |
| V-Line Bus Service<br>Schools<br>Dunkeld Playgroup<br>Dunkeld<br>Consolidated School<br>Dunkeld Kindergarten<br>Sporting Clubs<br>Dunkeld Bowling Club<br>Dunkeld Glenthompson                                                                                                                       | Tickets available on<br>stopping down from<br>Victoria Valley Rd<br>Wills St               | board. Bus<br>1 Info Centre<br>5577 2591<br>5577 2384<br>5577 2348<br>5577 2464                                                                            | C4<br>D3<br>B1<br>C4                                           |
| V-Line Bus Service<br>Schools<br>Dunkeld Playgroup<br>Dunkeld<br>Consolidated School<br>Dunkeld Kindergarten<br>Sporting Clubs<br>Dunkeld Bowling Club<br>Dunkeld Glenthompson<br>Football Netball Club                                                                                              | Tickets available on<br>stopping down from<br>Victoria Valley Rd<br>Wills St               | board. Bus<br>1 Info Centre<br>5577 2591<br>5577 2384<br>5577 2348<br>5577 2464<br>0458 899 918                                                            | C4<br>D3<br>B1<br>C4<br>C4<br>B5                               |
| V-Line Bus Service<br>Schools<br>Dunkeld Playgroup<br>Dunkeld<br>Consolidated School<br>Dunkeld Kindergarten<br>Sporting Clubs<br>Dunkeld Bowling Club<br>Dunkeld Glenthompson<br>Football Netball Club<br>Dunkeld Racing Club                                                                       | Tickets available on<br>stopping down from<br>Victoria Valley Rd<br>Wills St               | board. Bus<br>Info Centre<br>5577 2591<br>5577 2384<br>5577 2348<br>5577 2464<br>0458 899 918<br>0400 557 625                                              | C4<br>D3<br>B1<br>C4<br>C4<br>B5<br>C1                         |
| V-Line Bus Service<br>Schools<br>Dunkeld Playgroup<br>Dunkeld<br>Consolidated School<br>Dunkeld Kindergarten<br>Sporting Clubs<br>Dunkeld Bowling Club<br>Dunkeld Glenthompson<br>Football Netball Club<br>Dunkeld Racing Club<br>Dunkeld Recreation Res                                             | Tickets available on<br>stopping down from<br>Victoria Valley Rd<br>Wills St               | board. Bus<br>Info Centre<br>5577 2591<br>5577 2384<br>5577 2348<br>5577 2348<br>5577 2464<br>0458 899 918<br>0400 557 625<br>0418 336 792                 | C4<br>D3<br>B1<br>C4<br>C4<br>B5<br>C1<br>B5                   |
| V-Line Bus Service<br>Schools<br>Dunkeld Playgroup<br>Dunkeld<br>Consolidated School<br>Dunkeld Kindergarten<br>Sporting Clubs<br>Dunkeld Bowling Club<br>Dunkeld Glenthompson<br>Football Netball Club<br>Dunkeld Racing Club<br>Dunkeld Recreation Res<br>Dunkeld Swimming Poo                     | Tickets available on<br>stopping down from<br>Victoria Valley Rd<br>Wills St<br>serve      | board. Bus<br>Info Centre<br>5577 2591<br>5577 2384<br>5577 2348<br>5577 2464<br>0458 899 918<br>0400 557 625<br>0418 336 792<br>5551 4300                 | C4<br>D3<br>B1<br>C4<br>C4<br>B5<br>C1<br>B5<br>C4             |
| V-Line Bus Service<br>Schools<br>Dunkeld Playgroup<br>Dunkeld Consolidated School<br>Dunkeld Kindergarten<br>Sporting Clubs<br>Dunkeld Bowling Club<br>Dunkeld Glenthompson<br>Football Netball Club<br>Dunkeld Racing Club<br>Dunkeld Recreation Res<br>Dunkeld Swimming Poo<br>Dunkeld Tennis Club | Tickets available on<br>stopping down from<br>Victoria Valley Rd<br>Wills St<br>serve      | board. Bus<br>Info Centre<br>5577 2591<br>5577 2384<br>5577 2348<br>5577 2464<br>0458 899 918<br>0400 557 625<br>0418 336 792<br>5551 4300<br>0407 864 525 | C4<br>D3<br>B1<br>C4<br>B5<br>C4<br>B5<br>C1<br>B5<br>C4<br>C4 |

| Mirranatwa Tennis Club                      |                   | 5574 0241    |    |
|---------------------------------------------|-------------------|--------------|----|
| Victoria Valley Tennis Cl                   | ub                | 5573 3265    |    |
| Businesses                                  |                   |              |    |
| AA & KA Jones<br>Builders                   | Glenelg Hwy       | 0408 528 150 | A4 |
| AJ & TD Fort<br>Electrician                 | 62 Macarthur St   | 0428 577 566 | C2 |
| Bradley J Mawson<br>Photography             |                   | 0407 864 525 |    |
| Buck's Building                             | 100 Wills St      | 0418 858 549 | C4 |
| Café 109                                    | 109 Parker St     | 5577 2288    | B4 |
| CK Catering                                 | 125 Wills St      | 0427 823 308 | B4 |
| Dunkeld Community<br>Centre                 | Stirling Pl       | 5577 2333    |    |
| Dunkeld Delights                            | 35 Williams St    | 0400 744 612 | C3 |
| Dunkeld General Store                       | 93 Parker St      | 5577 2418    | B4 |
| Dunkeld Old Bakery                          | 97 Martin St      | 5577 2663    | C5 |
| Dunkeld Pastoral Co                         | 99 Parker St      | 5577 2644    | B4 |
| Dunkeld Pharmacy                            | 91A Parker St     | 5577 2355    |    |
| Grampians Ag &<br>Mechanical Services       |                   | 0418 319 545 |    |
| Grampians Garden<br>& Landscape             |                   | 0408 923 647 |    |
| Grampians Sandstone                         |                   | 0400 542 419 |    |
| Izzy's Mountain<br>View Café                | 90 Parker St      | 5577 2256    | C4 |
| Jones Earthworks                            | Glenelg Hwy       | 0400 542 419 | A4 |
| Kelly and Henson                            | 101 Parker St     | 5577 2255    | B4 |
| Macgugan Earthworks                         | Woodburn St       | 0407 496 863 | C2 |
| Maw's Mowing<br>& Gardening                 |                   | 0407 864 525 |    |
| McDonald Plumbing<br>and Gasfitting         | 55 Martin St      | 5577 2498    | D4 |
| Mooney Bricklaying,<br>Rendering and Paving |                   | 0409 428 500 |    |
| Mostly Aussie Nursery                       | 23 Woodburn St    | 0478 227 639 |    |
| Only Ewe                                    | Parker St         | 5577 2203    | B4 |
| Palmer Livestock<br>Cartage                 |                   | 0409 029 640 |    |
| Post Office                                 | Wills St          | 5577 2219    | C4 |
| Roz Greenwood Old<br>and Rare Books         | 107 Parker St     | 0417 360 362 | B4 |
| Royal Mail Hotel                            | 50 Parker St      | 5577 2241    | B4 |
| Simons B & D Engine<br>Reconditioning       | Rear 95 Parker St | 5577 2553    | B4 |
| Simply Tea                                  | 5-98 Wills St     | 0414 463 013 | B4 |
| SMB Crafts                                  | 7314 Glenelg Hwy  | 5577 2322    |    |
| Southern Grampians<br>Plumbing              | 70 Macarthur St   | 0418 338 615 | C3 |
| United Petrol                               | Parker St         | 9413 1400    | C4 |

| Welding, Contracting & Quality Fencing     |                              | 0419 879 147 |            |
|--------------------------------------------|------------------------------|--------------|------------|
| Western District<br>Fertilizers            | Parker St                    | 5577 2292    |            |
| Churches                                   |                              |              | Map<br>Ref |
| Judeo Christian<br>Church                  | Adams St                     | 0403 960 900 | D4         |
| St Mary's Anglican<br>Church               | Stirling St                  | 5571 1317    | B4         |
| Uniting Church                             | Stirling St                  | 5577 2277    | C4         |
| St Patrick's Catholic<br>Church            | Martin St                    | 5577 2464    | B5         |
| Banks                                      |                              |              |            |
| Australia Post Banking                     | Wills St                     | 5577 2219    | C4         |
| Bendigo Bank                               | Parker St                    | 5577 2488    | B4         |
| Community Groups                           |                              |              |            |
| Catholic Women's Lead                      | que                          | 5577 2464    |            |
| Country Women's Asso                       | ,<br>,                       | 5574 0277    |            |
| Discover Dunkeld                           |                              | 0407 355 932 |            |
| Dunkeld Arboretum                          |                              | 5574 9232    | D3         |
| Dunkeld Adventure                          |                              | 0400 062 054 |            |
| Dunkeld Cemetery Trus                      | t                            | 5577 2277    |            |
| Dunkeld Craft Group                        |                              | 5577 2364    | C4         |
| Dunkeld Museum Inc                         |                              | 5577 2386    | C4         |
| Dunkeld Progress Asso                      | ociation                     | 5577 2281    |            |
| Dunkeld Public Lands (                     |                              | 5577 2571    |            |
| Dunkeld Red Cross Gro                      | oup                          | 0408 139 552 |            |
| Dunkeld Rural Fire Brig                    | ade                          | 5577 2216    | C4         |
| Dunkeld Tourist Associa                    | ation                        | 5577 2492    | C4         |
| Dunkeld and Grampian<br>Information Centre | s Visitor                    | 5577 2558    | C4         |
| Freshwater Lake Reserv                     | ve Committee Inc.            | 5574 9265    |            |
| Grampians Piecemaker                       | rs Quilting Group            | 5574 9266    |            |
| Mirranatwa Hall                            |                              | 5574 0243    |            |
| RSL Dunkeld Sub-Branch                     |                              | 5573 3153    |            |
| Senior Citizens                            |                              | 5571 9493    | C4         |
| Accommodation                              |                              |              |            |
| Aquila Mount Abrupt<br>Eco Lodges          | 586 Mann's Rd                | 5577 2582    |            |
| Barrahead Cottage                          | 149 School Rd,<br>Mirranatwa | 5574 0204    |            |
| Cloud Mountain B&B                         | 77 Armitage St               | 5577 2354    | E4         |
| Corea Quarters                             | 719 Corea Ln                 | 5577 8293    |            |
| Corrugated Cottage                         | 16 Wills St                  | 0417 772 041 |            |
| Dunkeld Caravan Park                       | Glenelg Hwy                  | 5577 2578    | C4         |
| Dunkeld Old Bakery<br>Accommodation        | 97 Martin St                 | 5577 2663    |            |

#### Places Of Inte

#### Open Garder

Crombie Garden Woollahra Garder Art Studio

| Grampians Historic<br>Tobacco Kiln B&B                                                                                                                                                                  | 1832 Mill Rd                                                                                                                                      | 5573 3298                                                                                            |    |
|---------------------------------------------------------------------------------------------------------------------------------------------------------------------------------------------------------|---------------------------------------------------------------------------------------------------------------------------------------------------|------------------------------------------------------------------------------------------------------|----|
| Lazy Acres Cosy<br>Bungalow                                                                                                                                                                             | 31 Hayes Ln                                                                                                                                       | 5577 2494                                                                                            |    |
| Grampians Retreat &<br>Field Studies Centre                                                                                                                                                             | Wrights Rd                                                                                                                                        | 5577 2257                                                                                            |    |
| Grampians View B&B                                                                                                                                                                                      | 70 Macarthur St                                                                                                                                   | 5577 2450                                                                                            | C3 |
| Griffins Hill Iyengar<br>Yoga Retreat                                                                                                                                                                   | Victoria Valley Rd                                                                                                                                | 5577 2499                                                                                            |    |
| Hilltop B&B                                                                                                                                                                                             | 37 Dunlop St                                                                                                                                      | 0418 166 513                                                                                         | B4 |
| Kensington Cottages                                                                                                                                                                                     | 126 Wills St                                                                                                                                      | 0427 001 470                                                                                         | B4 |
| Kerala House                                                                                                                                                                                            | 5 Fairburn St                                                                                                                                     | 0408 772 438                                                                                         | B4 |
| Mereweather                                                                                                                                                                                             | 44 Mereweather Ln                                                                                                                                 | 5577 2407                                                                                            |    |
| Royal Mail Hotel                                                                                                                                                                                        | 50 Parker St                                                                                                                                      | 5577 2241                                                                                            | B4 |
| Southern Grampians<br>Cottages                                                                                                                                                                          | Victoria Valley Rd                                                                                                                                | 5577 2457                                                                                            | C2 |
| Sturgeon View<br>Holiday House                                                                                                                                                                          | Wills St                                                                                                                                          | 5561 8111                                                                                            | B4 |
| Places Of Interest                                                                                                                                                                                      |                                                                                                                                                   |                                                                                                      |    |
| Dunkeld Arboretum                                                                                                                                                                                       | Macarthur St                                                                                                                                      | 5574 9232                                                                                            | D3 |
| Dunkeld Historical<br>Museum                                                                                                                                                                            | Templeton St                                                                                                                                      | 5577 2386                                                                                            | C4 |
| Enigma Variations                                                                                                                                                                                       | Glenelg Hwy                                                                                                                                       | 0499 364 462                                                                                         |    |
| Gerard Murphy<br>Furniture                                                                                                                                                                              | 2505 Blackwood /<br>Dunkeld Rd                                                                                                                    | 0438 322 411                                                                                         | F5 |
| Grampians Eco Tours                                                                                                                                                                                     | 70 Macarthur St                                                                                                                                   | 5577 2450                                                                                            | C3 |
| Griffins Hill Iyengar<br>Yoga Retreat                                                                                                                                                                   | Victoria Valley Rd                                                                                                                                | 5577 2499                                                                                            |    |
|                                                                                                                                                                                                         |                                                                                                                                                   |                                                                                                      |    |
| Mirranatwa Loop Drive                                                                                                                                                                                   | 45 minute drive circ<br>through Victoria Vall                                                                                                     | uit (60km),<br>ey. Sealed Rd                                                                         |    |
|                                                                                                                                                                                                         | 45 minute drive circ<br>through Victoria Vall<br>3hr (6.5km) return w                                                                             | ey. Sealed Rd                                                                                        | b  |
| Mount Abrupt Walk                                                                                                                                                                                       | through Victoria Vall                                                                                                                             | ley. Sealed Rd<br>valk. Grade: Harc<br>valk.                                                         | b  |
| Mount Abrupt Walk<br>Mt Piccaninny Walk                                                                                                                                                                 | through Victoria Vall<br>3hr (6.5km) return w<br>1hr (2.4km) return w                                                                             | ley. Sealed Rd<br>valk. Grade: Hard<br>valk.<br>m.                                                   | ł  |
| Mount Abrupt Walk<br>Mt Piccaninny Walk<br>Mt Sturgeon Walk                                                                                                                                             | through Victoria Vall<br>3hr (6.5km) return w<br>1hr (2.4km) return w<br>Grade: Easy-Mediu                                                        | ley. Sealed Rd<br>valk. Grade: Hard<br>valk.<br>m.                                                   | b  |
| Mount Abrupt Walk<br>Mt Piccaninny Walk<br>Mt Sturgeon Walk<br>Art Galleries<br>Anne Fleming                                                                                                            | through Victoria Vall<br>3hr (6.5km) return w<br>1hr (2.4km) return w<br>Grade: Easy-Mediu                                                        | ley. Sealed Rd<br>valk. Grade: Hard<br>valk.<br>m.                                                   | b  |
| Mount Abrupt Walk<br>Mt Piccaninny Walk<br>Mt Sturgeon Walk<br>Art Galleries<br>Anne Fleming<br>Studio Gallery                                                                                          | through Victoria Vall<br>3hr (6.5km) return w<br>1hr (2.4km) return w<br>Grade: Easy-Mediuu<br>3hr (7km) return wa                                | ley. Sealed Rd<br>valk. Grade: Hard<br>valk.<br>m.<br>lk. Grade: Hard                                | b  |
| Mirranatwa Loop Drive<br>Mount Abrupt Walk<br>Mt Piccaninny Walk<br>Mt Sturgeon Walk<br>Art Galleries<br>Anne Fleming<br>Studio Gallery<br>Off The Rails Gallery<br>Ros McArthur<br>Art Studio & Garden | through Victoria Vall<br>3hr (6.5km) return w<br>1hr (2.4km) return w<br>Grade: Easy-Mediun<br>3hr (7km) return wa<br>Parker St<br>Cnr Skene St & | ey. Sealed Rd<br>valk. Grade: Hard<br>valk.<br>m.<br>lk. Grade: Hard<br>0438 361 761<br>0400 152 545 | ţ  |