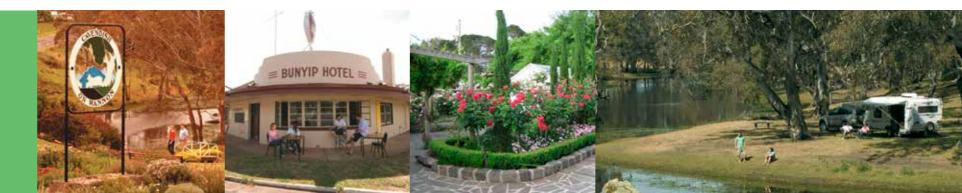

### BRIDGE CAFE & BUNYIP HOTEL

Enjoy the views of the river and the recently restored trestle bridge from the back verandah of the community owned art deco Bunyip Hotel, with a cool ale close by of course, or walk along the banks of the Wannon River and enjoy lunch at the Bridge Cafe.

Enjoy peace and tranquil riverside camping

Alfresco dining at the Bunyip Hotel with views of the Wannon River

Wander along Settler's Walk and learn of the folklore history

### SETTLER'S WALK

The Settler's Walk follows the bank of the river and offers one of the most tranquil and least known experiences in the region.

This is not a busy tourist town and promises a genuine place to relax and observe untouched natural beauty whether camping, having a picnic or just taking a break.

### CAMPING BY THE RIVER

At night, campers can easily forget the rigours of modern life as the campfire flames flicker, their light giving a warm glow to the trunks of the majestic red gums that surround this tranquil area.