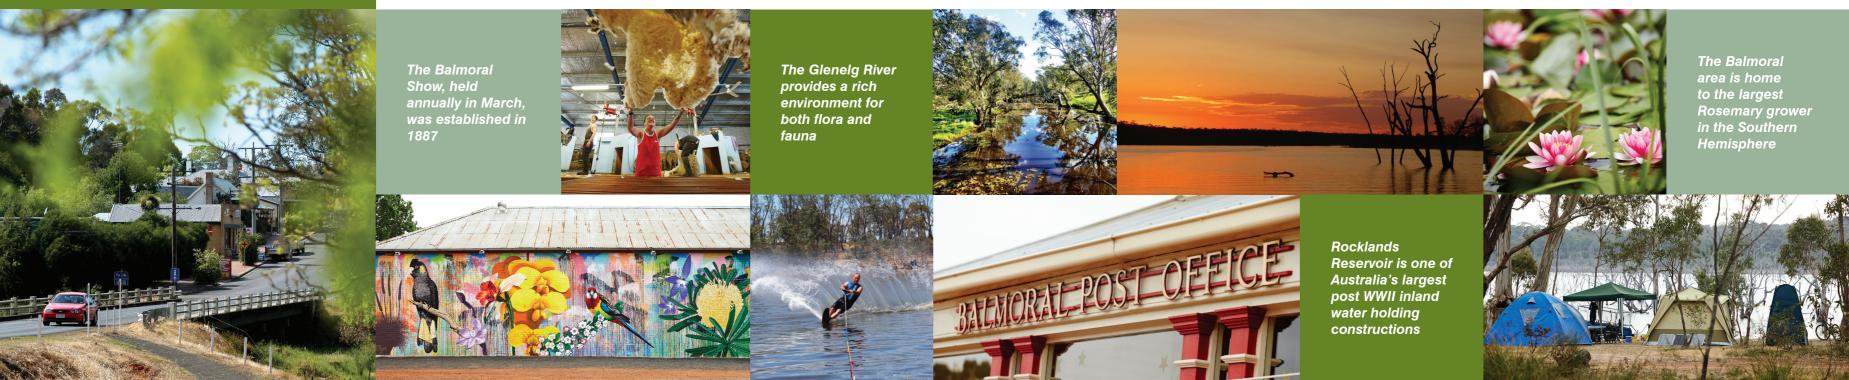

om Kindergarten to Year 12.

Visitors will enjoy the tranquillity of the town's Glenelg River Wetlands and River Walk - a stunning oasis of thriving bird life including spoonbills, black swans, herons, ducks and swamp hens. Swathes of colourful waterlilies and the sound of water flowing over the old ford will soothe the soul, and you may be rewarded with a platypus sighting.

Balmoral comes alive during the year with the famous Balmoral Agricultural Show in March, the Easter Saturday street market, Show'n'Shine vintage car meet each November, Chameleon Arts music nights and pop-up arts events along with community-led events throughout the year.

Balmoral has something for everyone – history, the arts, camping, golf and outdoor activities, family getaways, farm stays - and a warm welcome.