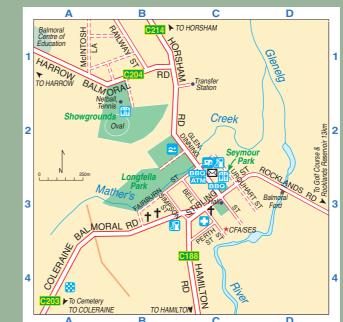

| Emergency Num                                                                                                                                                                                                                                                                                                                                                                                                                                                                                                                                                                                                                                                                                                                                                                                                                                                                                                                                                                                                                                                                                                                                                                                                                                                                                                                                                                                                                                                                                                                                                                                                                                                                                                                                                                                                                                                                                                                                                                                                                                                                                                                  |                                                                              |                                                                                                                                                                |            |
|--------------------------------------------------------------------------------------------------------------------------------------------------------------------------------------------------------------------------------------------------------------------------------------------------------------------------------------------------------------------------------------------------------------------------------------------------------------------------------------------------------------------------------------------------------------------------------------------------------------------------------------------------------------------------------------------------------------------------------------------------------------------------------------------------------------------------------------------------------------------------------------------------------------------------------------------------------------------------------------------------------------------------------------------------------------------------------------------------------------------------------------------------------------------------------------------------------------------------------------------------------------------------------------------------------------------------------------------------------------------------------------------------------------------------------------------------------------------------------------------------------------------------------------------------------------------------------------------------------------------------------------------------------------------------------------------------------------------------------------------------------------------------------------------------------------------------------------------------------------------------------------------------------------------------------------------------------------------------------------------------------------------------------------------------------------------------------------------------------------------------------|------------------------------------------------------------------------------|----------------------------------------------------------------------------------------------------------------------------------------------------------------|------------|
| Emergency Numbers                                                                                                                                                                                                                                                                                                                                                                                                                                                                                                                                                                                                                                                                                                                                                                                                                                                                                                                                                                                                                                                                                                                                                                                                                                                                                                                                                                                                                                                                                                                                                                                                                                                                                                                                                                                                                                                                                                                                                                                                                                                                                                              |                                                                              | Phone                                                                                                                                                          | Map<br>Ref |
| Police,<br>Ambulance, Fire                                                                                                                                                                                                                                                                                                                                                                                                                                                                                                                                                                                                                                                                                                                                                                                                                                                                                                                                                                                                                                                                                                                                                                                                                                                                                                                                                                                                                                                                                                                                                                                                                                                                                                                                                                                                                                                                                                                                                                                                                                                                                                     |                                                                              | 000                                                                                                                                                            |            |
| Powercor                                                                                                                                                                                                                                                                                                                                                                                                                                                                                                                                                                                                                                                                                                                                                                                                                                                                                                                                                                                                                                                                                                                                                                                                                                                                                                                                                                                                                                                                                                                                                                                                                                                                                                                                                                                                                                                                                                                                                                                                                                                                                                                       | Service difficulties                                                         | 132 412                                                                                                                                                        |            |
| SES                                                                                                                                                                                                                                                                                                                                                                                                                                                                                                                                                                                                                                                                                                                                                                                                                                                                                                                                                                                                                                                                                                                                                                                                                                                                                                                                                                                                                                                                                                                                                                                                                                                                                                                                                                                                                                                                                                                                                                                                                                                                                                                            |                                                                              | 5574 3257                                                                                                                                                      |            |
| Police Station                                                                                                                                                                                                                                                                                                                                                                                                                                                                                                                                                                                                                                                                                                                                                                                                                                                                                                                                                                                                                                                                                                                                                                                                                                                                                                                                                                                                                                                                                                                                                                                                                                                                                                                                                                                                                                                                                                                                                                                                                                                                                                                 | 78 Coleraine Rd                                                              | 5570 1209                                                                                                                                                      | A4         |
| Southern<br>Grampians Shire<br>Council                                                                                                                                                                                                                                                                                                                                                                                                                                                                                                                                                                                                                                                                                                                                                                                                                                                                                                                                                                                                                                                                                                                                                                                                                                                                                                                                                                                                                                                                                                                                                                                                                                                                                                                                                                                                                                                                                                                                                                                                                                                                                         | After hours emergency contact                                                | 0418 528 538                                                                                                                                                   |            |
| Wannon Water                                                                                                                                                                                                                                                                                                                                                                                                                                                                                                                                                                                                                                                                                                                                                                                                                                                                                                                                                                                                                                                                                                                                                                                                                                                                                                                                                                                                                                                                                                                                                                                                                                                                                                                                                                                                                                                                                                                                                                                                                                                                                                                   | Customer Service<br>After Hours/<br>Emergency                                | 1300 926 666<br>1300 926 668                                                                                                                                   |            |
| Southern Gramp                                                                                                                                                                                                                                                                                                                                                                                                                                                                                                                                                                                                                                                                                                                                                                                                                                                                                                                                                                                                                                                                                                                                                                                                                                                                                                                                                                                                                                                                                                                                                                                                                                                                                                                                                                                                                                                                                                                                                                                                                                                                                                                 | ians Shire Services                                                          |                                                                                                                                                                |            |
| Council Business<br>Centre                                                                                                                                                                                                                                                                                                                                                                                                                                                                                                                                                                                                                                                                                                                                                                                                                                                                                                                                                                                                                                                                                                                                                                                                                                                                                                                                                                                                                                                                                                                                                                                                                                                                                                                                                                                                                                                                                                                                                                                                                                                                                                     | 111 Brown St,<br>Hamilton 3300                                               | 5573 0444                                                                                                                                                      |            |
| Balmoral Transfer<br>Station                                                                                                                                                                                                                                                                                                                                                                                                                                                                                                                                                                                                                                                                                                                                                                                                                                                                                                                                                                                                                                                                                                                                                                                                                                                                                                                                                                                                                                                                                                                                                                                                                                                                                                                                                                                                                                                                                                                                                                                                                                                                                                   | Horsham Rd<br>Tue/Thur 2pm - 5pm<br>Sun 11am - 5pm                           |                                                                                                                                                                | C1         |
| Home &<br>Community Care<br>Services                                                                                                                                                                                                                                                                                                                                                                                                                                                                                                                                                                                                                                                                                                                                                                                                                                                                                                                                                                                                                                                                                                                                                                                                                                                                                                                                                                                                                                                                                                                                                                                                                                                                                                                                                                                                                                                                                                                                                                                                                                                                                           |                                                                              | 5551 8484 or<br>5551 8486                                                                                                                                      |            |
| Family Day Care                                                                                                                                                                                                                                                                                                                                                                                                                                                                                                                                                                                                                                                                                                                                                                                                                                                                                                                                                                                                                                                                                                                                                                                                                                                                                                                                                                                                                                                                                                                                                                                                                                                                                                                                                                                                                                                                                                                                                                                                                                                                                                                |                                                                              | 5551 8484                                                                                                                                                      |            |
| Maternal & Child He                                                                                                                                                                                                                                                                                                                                                                                                                                                                                                                                                                                                                                                                                                                                                                                                                                                                                                                                                                                                                                                                                                                                                                                                                                                                                                                                                                                                                                                                                                                                                                                                                                                                                                                                                                                                                                                                                                                                                                                                                                                                                                            | ealth Services                                                               | 5551 8488                                                                                                                                                      |            |
| Health Services                                                                                                                                                                                                                                                                                                                                                                                                                                                                                                                                                                                                                                                                                                                                                                                                                                                                                                                                                                                                                                                                                                                                                                                                                                                                                                                                                                                                                                                                                                                                                                                                                                                                                                                                                                                                                                                                                                                                                                                                                                                                                                                |                                                                              |                                                                                                                                                                |            |
| Balmoral Bush<br>Nursing Centre                                                                                                                                                                                                                                                                                                                                                                                                                                                                                                                                                                                                                                                                                                                                                                                                                                                                                                                                                                                                                                                                                                                                                                                                                                                                                                                                                                                                                                                                                                                                                                                                                                                                                                                                                                                                                                                                                                                                                                                                                                                                                                | Perth St<br>Nurse on call                                                    | 5570 1304<br>1300 606 024                                                                                                                                      | СЗ         |
| Schools                                                                                                                                                                                                                                                                                                                                                                                                                                                                                                                                                                                                                                                                                                                                                                                                                                                                                                                                                                                                                                                                                                                                                                                                                                                                                                                                                                                                                                                                                                                                                                                                                                                                                                                                                                                                                                                                                                                                                                                                                                                                                                                        |                                                                              |                                                                                                                                                                |            |
| Balmoral<br>Community<br>College                                                                                                                                                                                                                                                                                                                                                                                                                                                                                                                                                                                                                                                                                                                                                                                                                                                                                                                                                                                                                                                                                                                                                                                                                                                                                                                                                                                                                                                                                                                                                                                                                                                                                                                                                                                                                                                                                                                                                                                                                                                                                               | Harrow Rd                                                                    | 5570 1247                                                                                                                                                      | A1         |
| Community Grou                                                                                                                                                                                                                                                                                                                                                                                                                                                                                                                                                                                                                                                                                                                                                                                                                                                                                                                                                                                                                                                                                                                                                                                                                                                                                                                                                                                                                                                                                                                                                                                                                                                                                                                                                                                                                                                                                                                                                                                                                                                                                                                 |                                                                              |                                                                                                                                                                |            |
| The state of the s | ıbs                                                                          |                                                                                                                                                                |            |
| Balmoral & District<br>Development Association                                                                                                                                                                                                                                                                                                                                                                                                                                                                                                                                                                                                                                                                                                                                                                                                                                                                                                                                                                                                                                                                                                                                                                                                                                                                                                                                                                                                                                                                                                                                                                                                                                                                                                                                                                                                                                                                                                                                                                                                                                                                                 |                                                                              | 5570 1280                                                                                                                                                      |            |
| Balmoral & District                                                                                                                                                                                                                                                                                                                                                                                                                                                                                                                                                                                                                                                                                                                                                                                                                                                                                                                                                                                                                                                                                                                                                                                                                                                                                                                                                                                                                                                                                                                                                                                                                                                                                                                                                                                                                                                                                                                                                                                                                                                                                                            | ciation                                                                      | 5570 1280<br>5570 1196                                                                                                                                         | C3         |
| Balmoral & District<br>Development Association                                                                                                                                                                                                                                                                                                                                                                                                                                                                                                                                                                                                                                                                                                                                                                                                                                                                                                                                                                                                                                                                                                                                                                                                                                                                                                                                                                                                                                                                                                                                                                                                                                                                                                                                                                                                                                                                                                                                                                                                                                                                                 | ciation                                                                      |                                                                                                                                                                | C3         |
| Balmoral & District<br>Development Assoc<br>Balmoral & District                                                                                                                                                                                                                                                                                                                                                                                                                                                                                                                                                                                                                                                                                                                                                                                                                                                                                                                                                                                                                                                                                                                                                                                                                                                                                                                                                                                                                                                                                                                                                                                                                                                                                                                                                                                                                                                                                                                                                                                                                                                                | ciation<br>Historical Society                                                | 5570 1196                                                                                                                                                      | C3         |
| Balmoral & District<br>Development Assoc<br>Balmoral & District<br>Balmoral Bulletin                                                                                                                                                                                                                                                                                                                                                                                                                                                                                                                                                                                                                                                                                                                                                                                                                                                                                                                                                                                                                                                                                                                                                                                                                                                                                                                                                                                                                                                                                                                                                                                                                                                                                                                                                                                                                                                                                                                                                                                                                                           | ciation<br>Historical Society<br>up                                          | 5570 1196<br>5579 0232                                                                                                                                         | C3         |
| Balmoral & District<br>Development Assoc<br>Balmoral & District<br>Balmoral Bulletin<br>Balmoral Craft Grou                                                                                                                                                                                                                                                                                                                                                                                                                                                                                                                                                                                                                                                                                                                                                                                                                                                                                                                                                                                                                                                                                                                                                                                                                                                                                                                                                                                                                                                                                                                                                                                                                                                                                                                                                                                                                                                                                                                                                                                                                    | ciation<br>Historical Society<br>up<br>Brigade                               | 5570 1196<br>5579 0232<br>5570 1196<br>5570 1376                                                                                                               | C3         |
| Balmoral & District<br>Development Assor<br>Balmoral & District<br>Balmoral Bulletin<br>Balmoral Craft Grou<br>Balmoral North Fire                                                                                                                                                                                                                                                                                                                                                                                                                                                                                                                                                                                                                                                                                                                                                                                                                                                                                                                                                                                                                                                                                                                                                                                                                                                                                                                                                                                                                                                                                                                                                                                                                                                                                                                                                                                                                                                                                                                                                                                             | ciation<br>Historical Society<br>up<br>Brigade<br>de                         | 5570 1196<br>5579 0232<br>5570 1196<br>5570 1376<br>0437 013 760<br>5570 1102                                                                                  | C3         |
| Balmoral & District<br>Development Assor<br>Balmoral & District<br>Balmoral Bulletin<br>Balmoral Craft Grou<br>Balmoral North Fire<br>Balmoral Fire Briga                                                                                                                                                                                                                                                                                                                                                                                                                                                                                                                                                                                                                                                                                                                                                                                                                                                                                                                                                                                                                                                                                                                                                                                                                                                                                                                                                                                                                                                                                                                                                                                                                                                                                                                                                                                                                                                                                                                                                                      | ciation Historical Society  up Brigade  de                                   | 5570 1196<br>5579 0232<br>5570 1196<br>5570 1376<br>0437 013 760<br>5570 1102<br>0428 182 917                                                                  | C3         |
| Balmoral & District<br>Development Assoc<br>Balmoral & District<br>Balmoral Bulletin<br>Balmoral Craft Grou<br>Balmoral North Fire<br>Balmoral Fire Briga<br>Balmoral Playgroup                                                                                                                                                                                                                                                                                                                                                                                                                                                                                                                                                                                                                                                                                                                                                                                                                                                                                                                                                                                                                                                                                                                                                                                                                                                                                                                                                                                                                                                                                                                                                                                                                                                                                                                                                                                                                                                                                                                                                | ciation Historical Society  up Brigade  de                                   | 5570 1196<br>5579 0232<br>5570 1196<br>5570 1376<br>0437 013 760<br>5570 1102<br>0428 182 917<br>5570 1304                                                     | C3         |
| Balmoral & District<br>Development Associated<br>Balmoral & District<br>Balmoral Bulletin<br>Balmoral Craft Grou<br>Balmoral North Fire<br>Balmoral Fire Brigan<br>Balmoral Playgroup<br>Balmoral Senior Cit                                                                                                                                                                                                                                                                                                                                                                                                                                                                                                                                                                                                                                                                                                                                                                                                                                                                                                                                                                                                                                                                                                                                                                                                                                                                                                                                                                                                                                                                                                                                                                                                                                                                                                                                                                                                                                                                                                                   | ciation  Historical Society  P Brigade  de  izens                            | 5570 1196<br>5579 0232<br>5570 1196<br>5570 1376<br>0437 013 760<br>5570 1102<br>0428 182 917<br>5570 1304<br>5575 6253                                        | C3         |
| Balmoral & District<br>Development Associated<br>Balmoral & District<br>Balmoral Bulletin<br>Balmoral Craft Grou<br>Balmoral North Fire<br>Balmoral Fire Brigated<br>Balmoral Playgroup<br>Balmoral Senior Cit<br>Balmoral SES                                                                                                                                                                                                                                                                                                                                                                                                                                                                                                                                                                                                                                                                                                                                                                                                                                                                                                                                                                                                                                                                                                                                                                                                                                                                                                                                                                                                                                                                                                                                                                                                                                                                                                                                                                                                                                                                                                 | ciation  Historical Society  Prigade  de  de  izens                          | 5570 1196<br>5579 0232<br>5570 1196<br>5570 1376<br>0437 013 760<br>5570 1102<br>0428 182 917<br>5570 1304<br>5575 6253<br>5574 3247                           | C3         |
| Balmoral & District<br>Development Associated<br>Balmoral & District<br>Balmoral Bulletin<br>Balmoral Craft Grou<br>Balmoral North Fire<br>Balmoral Fire Brigated<br>Balmoral Playgroup<br>Balmoral Senior Cit<br>Balmoral SES<br>Balmoral Lions Clut                                                                                                                                                                                                                                                                                                                                                                                                                                                                                                                                                                                                                                                                                                                                                                                                                                                                                                                                                                                                                                                                                                                                                                                                                                                                                                                                                                                                                                                                                                                                                                                                                                                                                                                                                                                                                                                                          | ciation  Historical Society  Property  Brigade  de  ciation                  | 5570 1196<br>5579 0232<br>5570 1196<br>5570 1376<br>0437 013 760<br>5570 1102<br>0428 182 917<br>5570 1304<br>5575 6253<br>5574 3247<br>5570 1314              | C3         |
| Balmoral & District<br>Development Associated<br>Balmoral & District<br>Balmoral Bulletin<br>Balmoral Craft Grou<br>Balmoral North Fire<br>Balmoral Fire Brigan<br>Balmoral Playgroup<br>Balmoral Senior Cit<br>Balmoral SES<br>Balmoral Lions Club<br>Balmoral Cemetery                                                                                                                                                                                                                                                                                                                                                                                                                                                                                                                                                                                                                                                                                                                                                                                                                                                                                                                                                                                                                                                                                                                                                                                                                                                                                                                                                                                                                                                                                                                                                                                                                                                                                                                                                                                                                                                       | ciation  Historical Society  up Brigade  de  izens  Trust s Institute (Hall) | 5570 1196<br>5579 0232<br>5570 1196<br>5570 1376<br>0437 013 760<br>5570 1102<br>0428 182 917<br>5570 1304<br>5575 6253<br>5574 3247<br>5570 1314<br>5570 1196 |            |