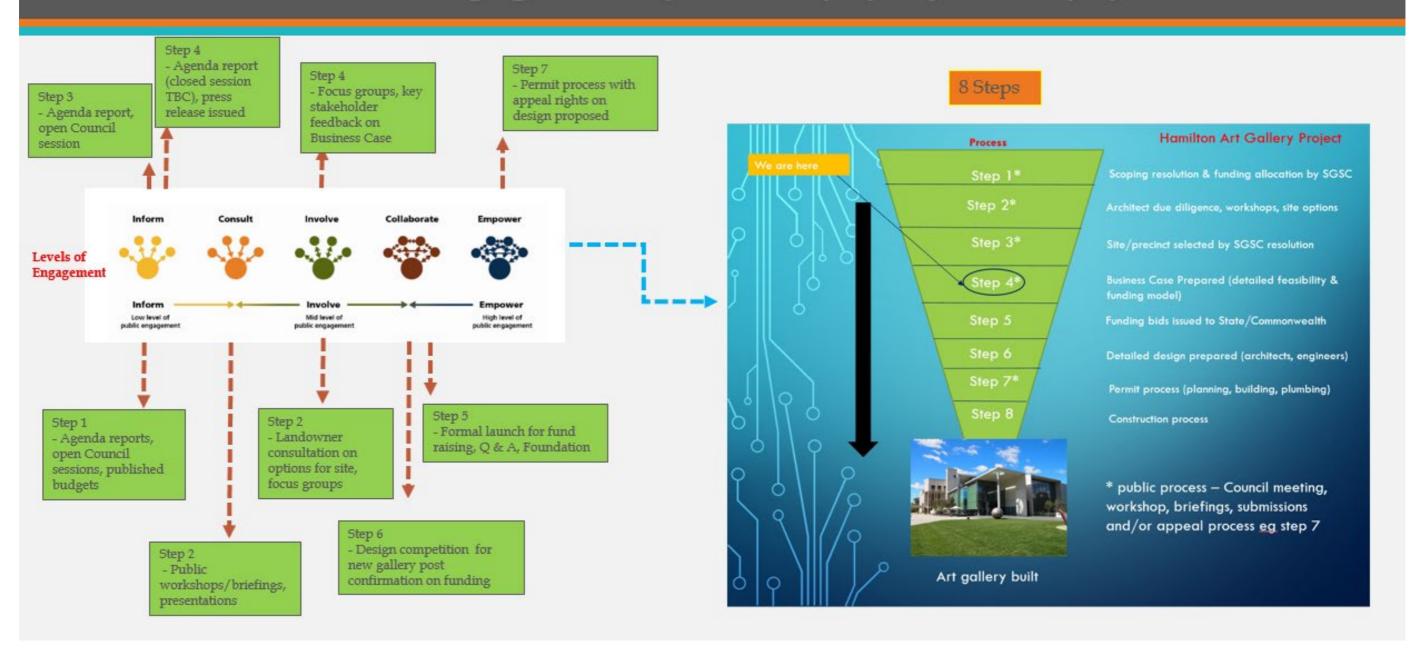

|                |                |                |               |               |               |               |               |               |               |               |               |               |               |               |
| T9 My Art<br>Videos                |              |              |              |              |               |                |                |                |               |               |               |               |               |               |               |               |               |               |               |               |

<sup>\*</sup>Envisage 2 versions – 4 page philanthropist/government version and 2 page public version.

<sup>\*\*</sup>As and when required

## NHG-engagement process (8 project steps)