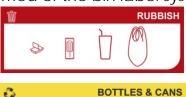

licable waste disposal fees, and</li> <li>ensure bins are emptied, washed out and returned to the trailer</li> </ul> |            |                |               |                                            |
| Special Arrangements:                                                                                                                                                                      |            |                |               |                                            |
| BIN STATION Rubbish and Rec                                                                                                                                                                |            | BIN CAPS       | informed of t | r patrons are well<br>the bin label system |



BIN CAPS MUST BE USED