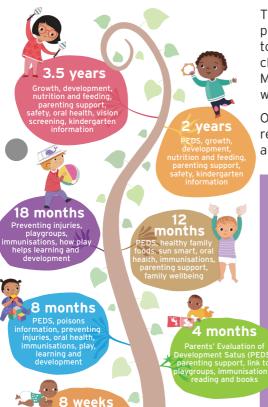

# 2 weeks Growth, development,

and feeding, hearing review, link to parent groups, family relationships

Growth, development, safety, breastfeeding and feeding, hearing review, birth registration

## home visit

4 weeks

Safe sleeping, breastfeeding and feeding, maternal health and wellbeing, where to find parentling information, play

Safe sleeping, home safety, immunisations, breastfeeding and feeding, parent support, play and learning